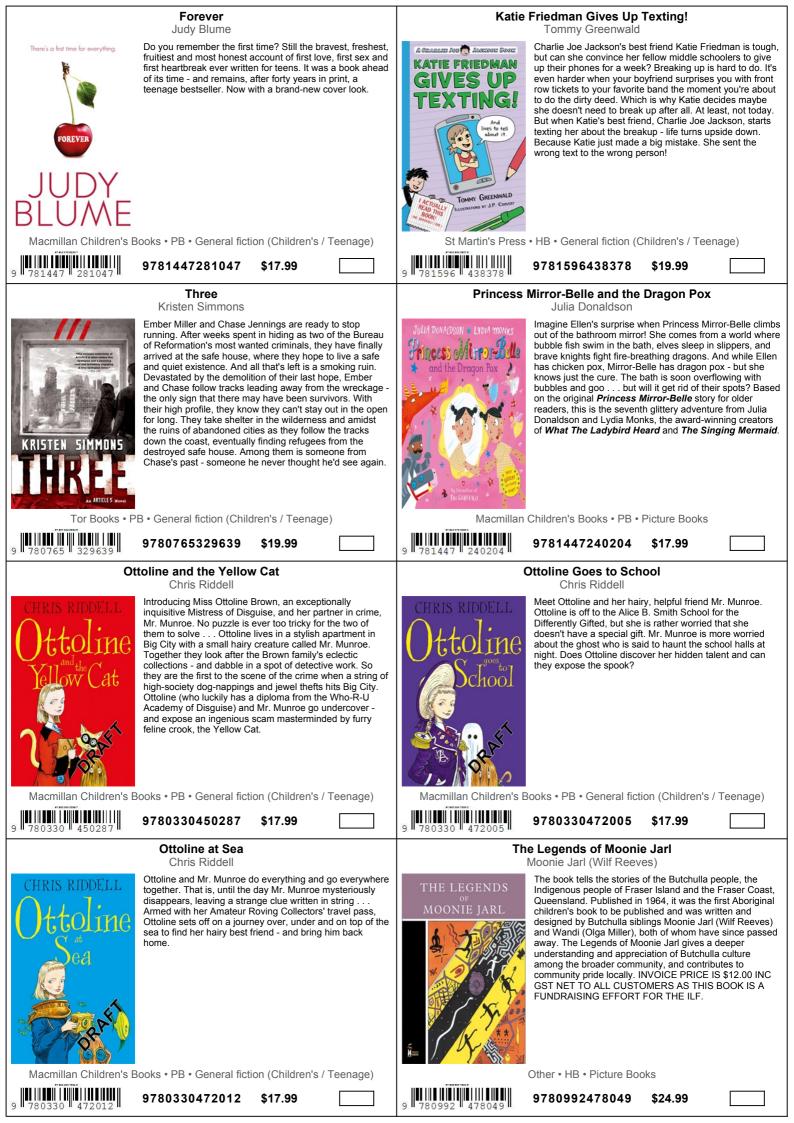

| JI0144/     | 200002               | φ14.33  |       |











## GLOBAL BESTSELLING, AWARD-WINNING AUTHOR Julia Dohaldson TOURING ANZ IN 2015



February 11 – 14 New Zealand February 16 – 22 Australia

Over 1 million copies sold in Australia and New Zealand













To stock up on Julia's titles, simply speak to your friendly Pan Macmillan Sales Rep, or contact our customer service team on PH: 09 477 4120 FAX: 0800 174 024 or EMAIL: ADSCS@ALLIANCEDIST.COM.AU